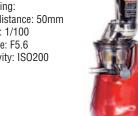

#### **Small Electrical Appliances**

Camera setting: Focus distance: 50mm Shutter: 1/100 Aperture: F5.6 Sensitivity: ISO200

LED Strip Light - 2 pcs

Power Adapter - 1 pc

Brightness Control/Dimmer - 1 pc

Diffuser - 1 pc