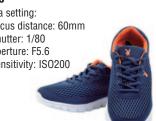

#### **Shoes**

Handbag

Camera setting:

Focus distance: 60mm

Shutter: 1/100

Aperture: F5.6

Sensitivity: ISO200

Camera setting: Focus distance: 60mm Shutter: 1/80 Aperture: F5.6 Sensitivity: ISO200