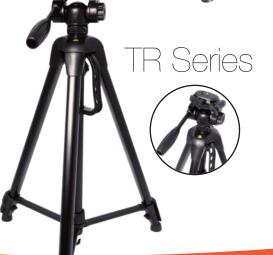

|                   | TR652AN   | TR662AN   | TR672AN   | TR682AN   |
|-------------------|-----------|-----------|-----------|-----------|
| Material          | Aluminium | Aluminium | Aluminium | Aluminium |
| Locking Mechanism | Flip Lock | Flip Lock | Flip Lock | Flip Lock |
| No. of Sections   | 3         | 3         | 3         | 3         |
| Tube Diameter     | ø20mm     | ø23mm     | ø26.5mm   | ø23mm     |
| Folded Height     | 560mm     | 580mm     | 620mm     | 710mm     |
| Max. Height       | 1,450mm   | 1,570mm   | 1,700mm   | 1,800mm   |
| Max. Load         | 2.0kg     | 2.3-5.0kg | 2.7-5.0kg | 2.7-5.0kg |
| Weight            | 0.98kg    | 1.15kg    | 1.38kg    | 1.66kg    |