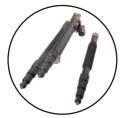

## MANDATripods

folding design. It is unique with 180° reverse folding function. The folded size makes it easier to carry with travelling bag.

A leg is detachable as an individual monopod.

With titanium coating, the whole tripod is strengthened.