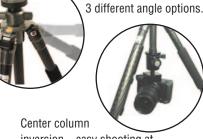

GX series adopt latest carbon fiber technique. Traditional problem of weak tenacity is solved, and anti-resonance is also strongly increased.

Tripod legs adjustable to

inversion – easy shooting at multiple angles and low positioning.