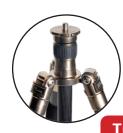

GX series adopt latest carbon fiber technique. Traditional problem of weak tenacity is solved, and anti-resonance is also strongly increased.

Tripod legs adjustable to

inversion – easy shooting at multiple angles and low positioning.